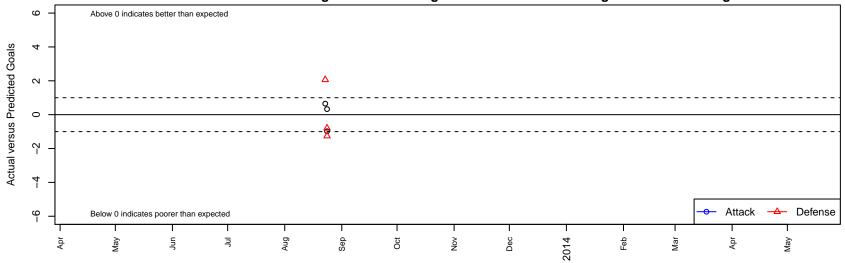

## BUSC 02 Elite 1 B01

, CAN
B01 total strength=891
attack=4.35 defense=0.43
alt names used:
BUSC U12 Elite 1

Venues played: Mustang Stampede Gold U12

BUSC 02 Elite 1 B01

Dots are actual minus expected GF (blue circles) and GA (red triangles).

Blue line is smoothed change in attack strength. Red is smoothed change in defense strength.

|      | date       | home                                  |   | away                           |   | venue                     | pred.home | pred.away |
|------|------------|---------------------------------------|---|--------------------------------|---|---------------------------|-----------|-----------|
| 7941 | 2013-08-24 | BUSC 02 Elite 1 B01                   | 3 | Cal Odyssey BR Earthquakes B01 | 5 | Mustang Stampede Gold U12 | 2.7       | 4.2       |
| 7946 | 2013-08-24 | BUSC 02 Elite 1 B01                   | 1 | Force Silver B01               | 5 | Mustang Stampede Gold U12 | 2.0       | 3.7       |
| 7648 | 2013-08-23 | Winchester Soccer Mexico FC Green B01 | 3 | BUSC 02 Elite 1 B01            | 3 | Mustang Stampede Gold U12 | 5.1       | 2.3       |